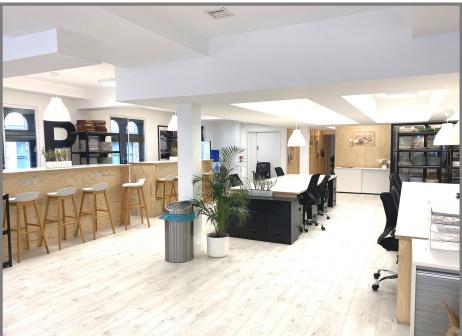

## Accommodation

The entrance to the building is well branded with a modern ground floor entrance, with video entryphone and an eight person passenger lift. The third floor office has been comprehensively refurbished and fitted out in a contemporary style measuring 1,716 sq ft (159.41 sq metres). The office is ready for immediate occupation.

## **Amenities**

- Air conditioning
- New commercial vinyl flooring (pine valley white)
- Plaster board ceilings
- Lounge area on entering together with two private WCs and a shower cubicle
- New kitchenette with fitted appliances and cream tiled splashback
- The current layout sits 24 people at desks and 12 at high tables
- Meeting room 1 for up to 12 seated and meeting room 2 for up to 4 seated.
  Crittal glass framing to both.