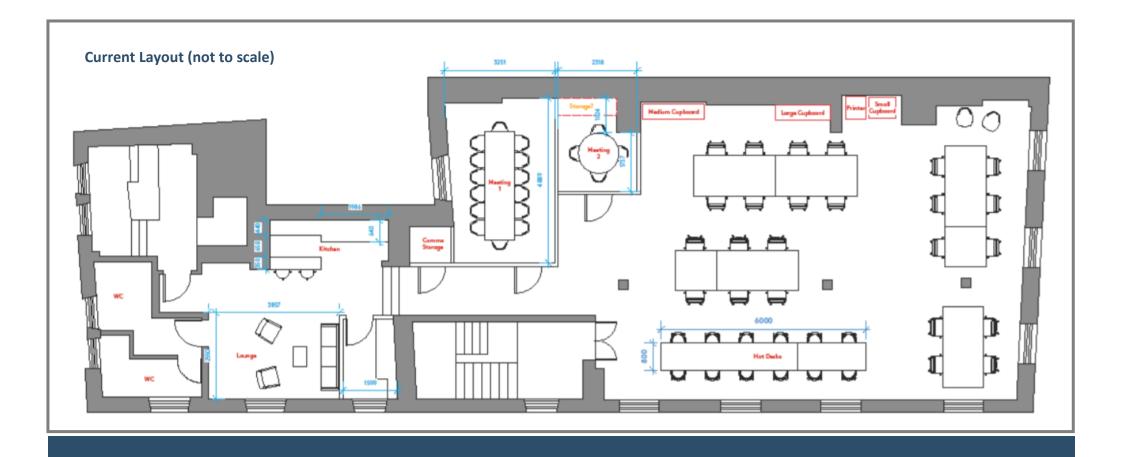

## Accommodation

The entrance to the building is well branded with a modern ground floor entrance, with video entryphone and an eight person passenger lift. The third floor office has been comprehensively refurbished and fitted out in a contemporary style measuring 1,716 sq ft (159.41 sq metres). The office is ready for immediate occupation.

## **Amenities**

- Air conditioning
- New commercial vinyl flooring (pine valley white)
- Plaster board ceilings
- Lounge area on entering together with two private WCs and a shower cubicle
- New kitchenette with fitted appliances and cream tiled splashback
- The current layout sits 24 people at desks and 12 at high tables
- Meeting room 1 for up to 12 seated and meeting room 2 for up to 4 seated.
  Crittal glass framing to both.

- Separate storage and comms room.
- A mixture of LED spotlights and modern pendant fittings.