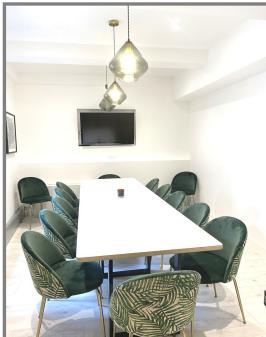

## **Amenities**

- Air conditioning
- New commercial vinyl flooring (pine valley white)
- Plaster board ceilings
- Lounge area on entering together with two private WCs and a shower cubicle
- New kitchenette with fitted appliances and cream tiled splashback
- The current layout sits 24 people at desks and 12 at high tables
- Meeting room 1 for up to 12 seated and meeting room 2 for up to 4 seated.
  Crittal glass framing to both.