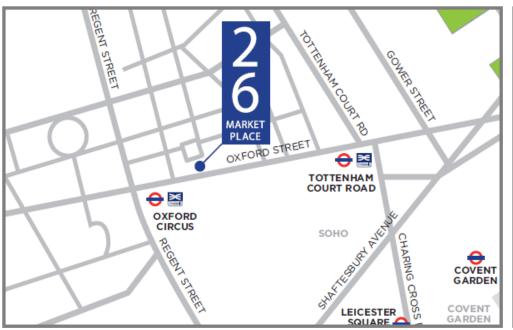

#### Location

The property is located in the Noho/Fitzrovia area, in Market Place a semi pedestrianised area with a vibrant restaurant and café culture. There is a mixed use of office occupiers including creative, fashion, media (BBC) and professional services.

The property is a 2 minute walk to Oxford Circus underground, which is served by the Central, Victoria and Bakerloo lines.