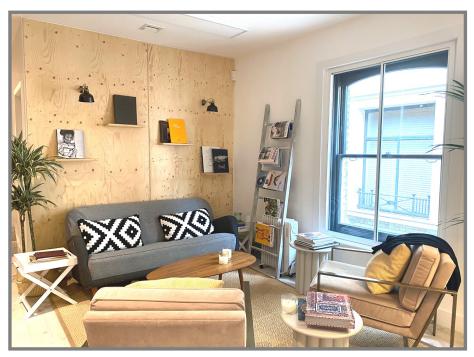

## Accommodation

The entrance to the building is well branded with a modern ground floor entrance, with video entryphone and an eight person passenger lift. The third floor office has been comprehensively refurbished and fitted out in a contemporary style measuring 1,716 sq ft (159.41 sq metres). The office is ready for immediate occupation.

## **Amenities**

- Air conditioning
- New commercial vinyl flooring (pine valley white)
- Plaster board ceilings
- Lounge area on entering together with two private WCs and a shower cubicle
- New kitchenette with fitted appliances and cream tiled splashback
- The current layout sits 24 people at desks and 12 at high tables
- Meeting room 1 for up to 12 seated and meeting room 2 for up to 4 seated.
  Crittal glass framing to both.