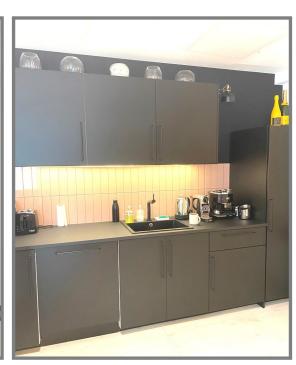

## **Amenities**

- Air conditioning
- New commercial vinyl flooring (pine valley white)
- Plaster board ceilings
- Lounge area on entering together with two private WCs and a shower cubicle
- New kitchenette with fitted appliances and cream tiled splashback
- The current layout sits 24 people at desks and 12 at high tables
- Meeting room 1 for up to 12 seated and meeting room 2 for up to 4 seated.
  Crittal glass framing to both.