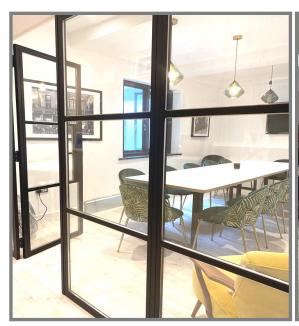

## **Amenities**

- Air conditioning
- New commercial vinyl flooring (pine valley white)
- Plaster board ceilings
- Lounge area on entering together with two private WCs and a shower cubicle
- New kitchenette with fitted appliances and cream tiled splashback
- The current layout sits 24 people at desks and 12 at high tables
- Meeting room 1 for up to 12 seated and meeting room 2 for up to 4 seated.
  Crittal glass framing to both.