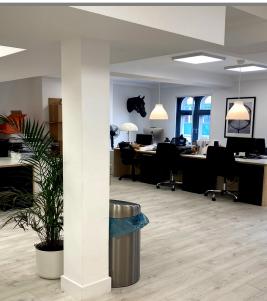

## Accommodation

The entrance to the building is well branded with a modern ground floor entrance, with video entryphone and an eight person passenger lift. The third floor office has been comprehensively refurbished and fitted out in a contemporary style measuring 1,716 sq ft (159.41 sq metres). The office is ready for immediate occupation.

## **Amenities**

- Air conditioning
- New commercial vinyl flooring (pine valley white)
- Plaster board ceilings
- Lounge area on entering together with two private WCs and a shower cubicle
- New kitchenette with fitted appliances and cream tiled splashback
- The current layout sits 24 people at desks and 12 at high tables
- Meeting room 1 for up to 12 seated and meeting room 2 for up to 4 seated.
  Crittal glass framing to both.