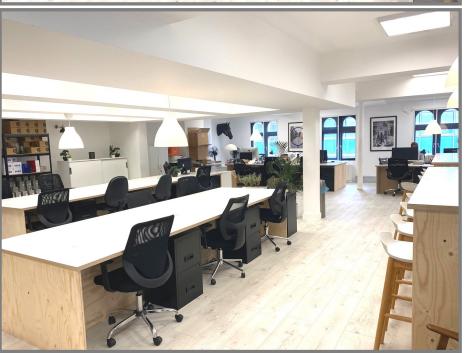

## Accommodation

The entrance to the building is well branded with a modern ground floor entrance, with video entryphone and an eight person passenger lift. The third floor office has been comprehensively refurbished and fitted out in a contemporary style measuring 1,716 sq ft (159.41 sq metres). The office is ready for immediate occupation.

## **Amenities**

- Air conditioning
- New commercial vinyl flooring (pine valley white)
- Plaster board ceilings
- Lounge area on entering together with two private WCs and a shower cubicle
- New kitchenette with fitted appliances and cream tiled splashback
- The current layout sits 24 people at desks and 12 at high tables
- Meeting room 1 for up to 12 seated and meeting room 2 for up to 4 seated.
  Crittal glass framing to both.