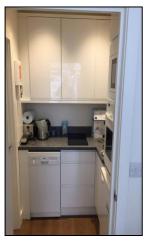

## **ACCOMMODATION & USE**

Arranged on the ground floor with railings to the exterior. The unit has recently been fitted out to a very high standard by the freeholder to include air conditioning, inset LED ceiling lighting, a light oak hardwood floor and window blinds. To the rear is a fully fitted kitchen with dishwasher, fridge and electric hob. There is a single WC and basin.