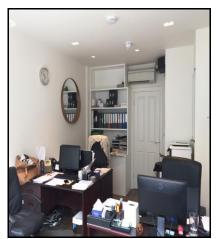

## **ACCOMMODATION & USE**

Arranged on the ground floor with railings to the exterior. The unit has recently been fitted out to a very high standard by the freeholder to include air conditioning, inset LED ceiling lighting, a light oak hardwood floor and window blinds. To the rear is a fully fitted kitchen with dishwasher, fridge and electric hob. There is a single WC and basin.