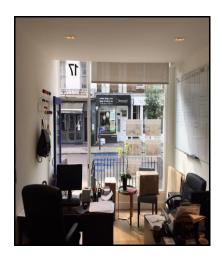

## **ACCOMMODATION & USE**

Arranged on the ground floor with railings to the exterior. The unit has recently been fitted out to a very high standard by the freeholder to include air conditioning, inset LED ceiling lighting, a light oak hardwood floor and window blinds. To the rear is a fully fitted kitchen with dishwasher, fridge and electric hob. There is a single WC and basin.